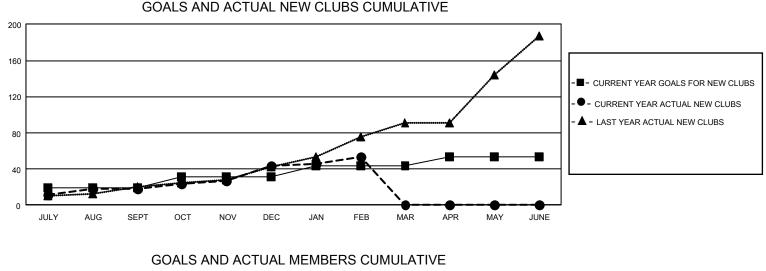

## GMT Constitutional Area 6, Group N

REPORT DOES NOT INCLUDE CLUBS IN UNDISTRICTED AREAS.

| Clubs                 |               |           |               | Members               |                        |                         |                                                    |  |
|-----------------------|---------------|-----------|---------------|-----------------------|------------------------|-------------------------|----------------------------------------------------|--|
| RESULTS FOR 2020-2021 |               |           |               | RESULTS FOR 2020-2021 |                        |                         |                                                    |  |
| QUARTER               | NEW CLUB GOAL | NEW CLUBS | DROPPED CLUBS | QUARTER               | BER GROWTH NET<br>GOAL | MEMBER GROWTH<br>ACTUAL | DROPPED<br>MEMBERS ACTUAL<br>(including transfers) |  |
| JULY/AUG/SEPT         | 57            | 18        | 1             | JULY/AUG/SEPT         | 340                    | 1,047                   | 428                                                |  |
| OCT/NOV/DEC           | 36            | 26        | 0             | OCT/NOV/DEC           | 335                    | 1,421                   | 814                                                |  |
| JAN/FEB/MAR           | 39            | 9         | 74            | JAN/FEB/MAR           | 235                    | 185                     | 1,154                                              |  |
| APR/MAY/JUNE          | 27            | 0         | 0             | APR/MAY/JUNE          | 190                    | 0                       | 0                                                  |  |