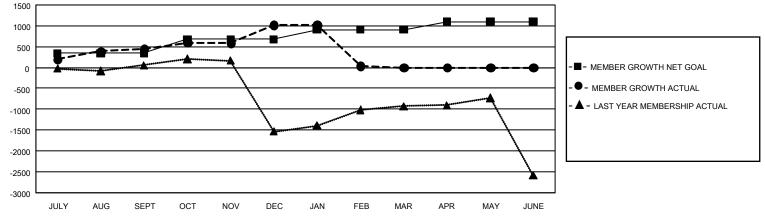

## GMT Constitutional Area 6, Group N

REPORT DOES NOT INCLUDE CLUBS IN UNDISTRICTED AREAS.

| Clubs                 |               |           |               | Members               |                        |                         |                                                    |  |
|-----------------------|---------------|-----------|---------------|-----------------------|------------------------|-------------------------|----------------------------------------------------|--|
| RESULTS FOR 2020-2021 |               |           |               | RESULTS FOR 2020-2021 |                        |                         |                                                    |  |
| QUARTER               | NEW CLUB GOAL | NEW CLUBS | DROPPED CLUBS | QUARTER               | BER GROWTH NET<br>GOAL | MEMBER GROWTH<br>ACTUAL | DROPPED<br>MEMBERS ACTUAL<br>(including transfers) |  |
| JULY/AUG/SEPT         | 57            | 18        | 1             | JULY/AUG/SEPT         | 340                    | 1,047                   | 428                                                |  |
| OCT/NOV/DEC           | 36            | 26        | 0             | OCT/NOV/DEC           | 335                    | 1,421                   | 814                                                |  |
| JAN/FEB/MAR           | 39            | 9         | 74            | JAN/FEB/MAR           | 235                    | 185                     | 1,154                                              |  |
| APR/MAY/JUNE          | 27            | 0         | 0             | APR/MAY/JUNE          | 190                    | 0                       | 0                                                  |  |